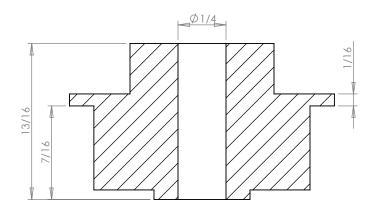

Ø1.126 +0.003 -0.001

## **SECTION A-A**

## Part Number: 18XL037SF

## **Part Description:**

1/5" Pitch (XL)Timing Belt Pulleys For Belts up to 3/8" Wide

Dimensions are in inches Tolerances: Fractional <u>+</u> 0.015

PROPRIETARY AND CONFIDENTIAL:

THE INFORMATION CONTAINED IN THIS DRAWING IS THE SOLE PROPERTY OF PUTNAM PRECISION MOLDING. ANY REPRODUCTION IN PART OR AS A WHOLE WITHOUT THE WRITTEN PERMISSION OF PUTNAM PRECISION MOLDING IS PROHIBITED. INFORMATION IN THIS DRAWING IS PROVIDED FOR REFERENCE ONLY.