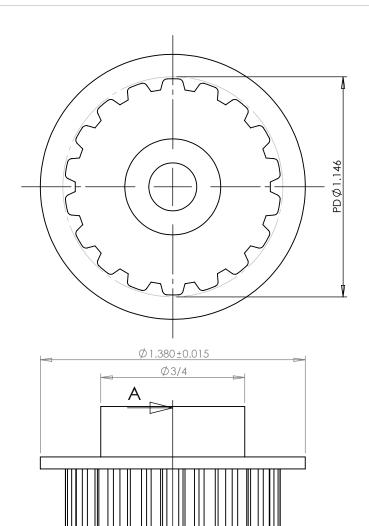

Ø1.126 +0.003 -0.001

## **SECTION A-A**

## Part Number: 18XL037SF

## **Part Description:**

1/5" Pitch (XL)Timing Belt Pulleys For Belts up to 3/8" Wide

Dimensions are in inches Tolerances: Fractional <u>+</u> 0.015

PROPRIETARY AND CONFIDENTIAL:

THE INFORMATION CONTAINED IN THIS DRAWING IS THE SOLE PROPERTY OF PUTNAM PRECISION MOLDING. ANY REPRODUCTION IN PART OR AS A WHOLE WITHOUT THE WRITTEN PERMISSION OF PUTNAM PRECISION MOLDING IS PROHIBITED. INFORMATION IN THIS DRAWING IS PROVIDED FOR REFERENCE ONLY.